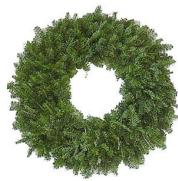

ORDER DEADLINE: All advance order purchases are due no later than 8:00 p.m. Wednesday, October 18.

**Balsam Wreath** - Double faced wreath made from the freshest most fragrant Balsam

| a n | Ring      | Overall   | Item# | Price (each) |
|-----|-----------|-----------|-------|--------------|
|     | 14 inches | 22 inches | 3014  | \$30         |

3014 - Balsam Wreath