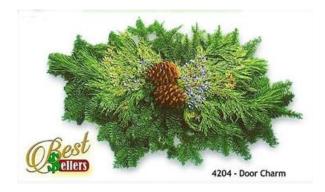

## Bishop McDevitt Swimming & Diving Christmas Wreath & Green Sale

<u>Door Charm 28"</u> - Noble Fir, accented with sprigs of Blue-Berried Juniper and pine cones. Perfect for the door or window sills

| Size | Item # | Price |
|------|--------|-------|
| 28"  | 4204   | \$20  |