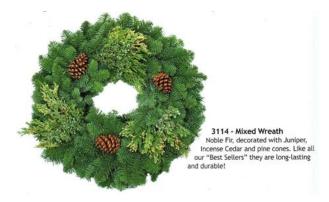

## Bishop McDevitt Swimming & Diving Christmas Wreath & Green Sale

<u>Mixed Greens Wreath</u> - Single faced with noble fir, blue berried Juniper, Incensed Cedar and pine cones

| Ring<br>(each) | overall   | ltem# | Price |
|----------------|-----------|-------|-------|
| 14 inches      | 26 inches | 3114  | \$40  |