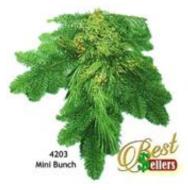

| Mini Bunch Swag 18" - Noble Fir accented with sprigs of |        |       |  |
|---------------------------------------------------------|--------|-------|--|
| Blue-Berried Juniper.                                   |        |       |  |
| Size                                                    | Item # | Price |  |
| 18"                                                     | 4203   | \$10  |  |
|                                                         |        |       |  |