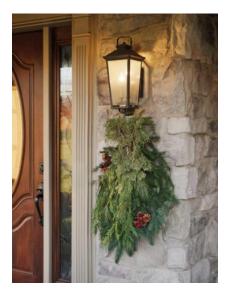

Large Swag 30 inch – Noble fir base with White Pine,

| Size | Item # | Price |  |
|------|--------|-------|--|
| 30"  | 4205   | \$20  |  |